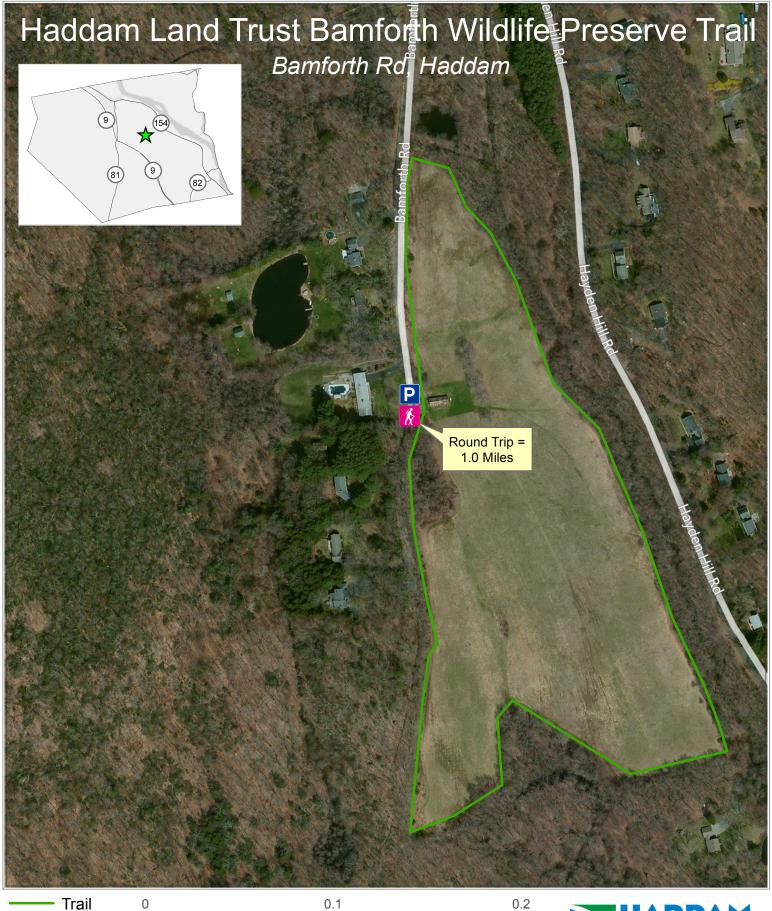

Trailhead

Parking

Directions: From Higganum Center drive 2.8 miles on Saybrook Rd/CT-154 S. Turn right onto Hyden Hill Rd. Drive 0.5 miles and take slight right onto Bamforth Rd. Preserve is on left. Park near barn. Get driving directions **here**. Trail data created by the Haddam Land Trust, Inc. through an ESRI GIS software grant. Please consult the Haddam Land Trust trail use policy prior to use. Dogs must be leashed. Please remain on trail.